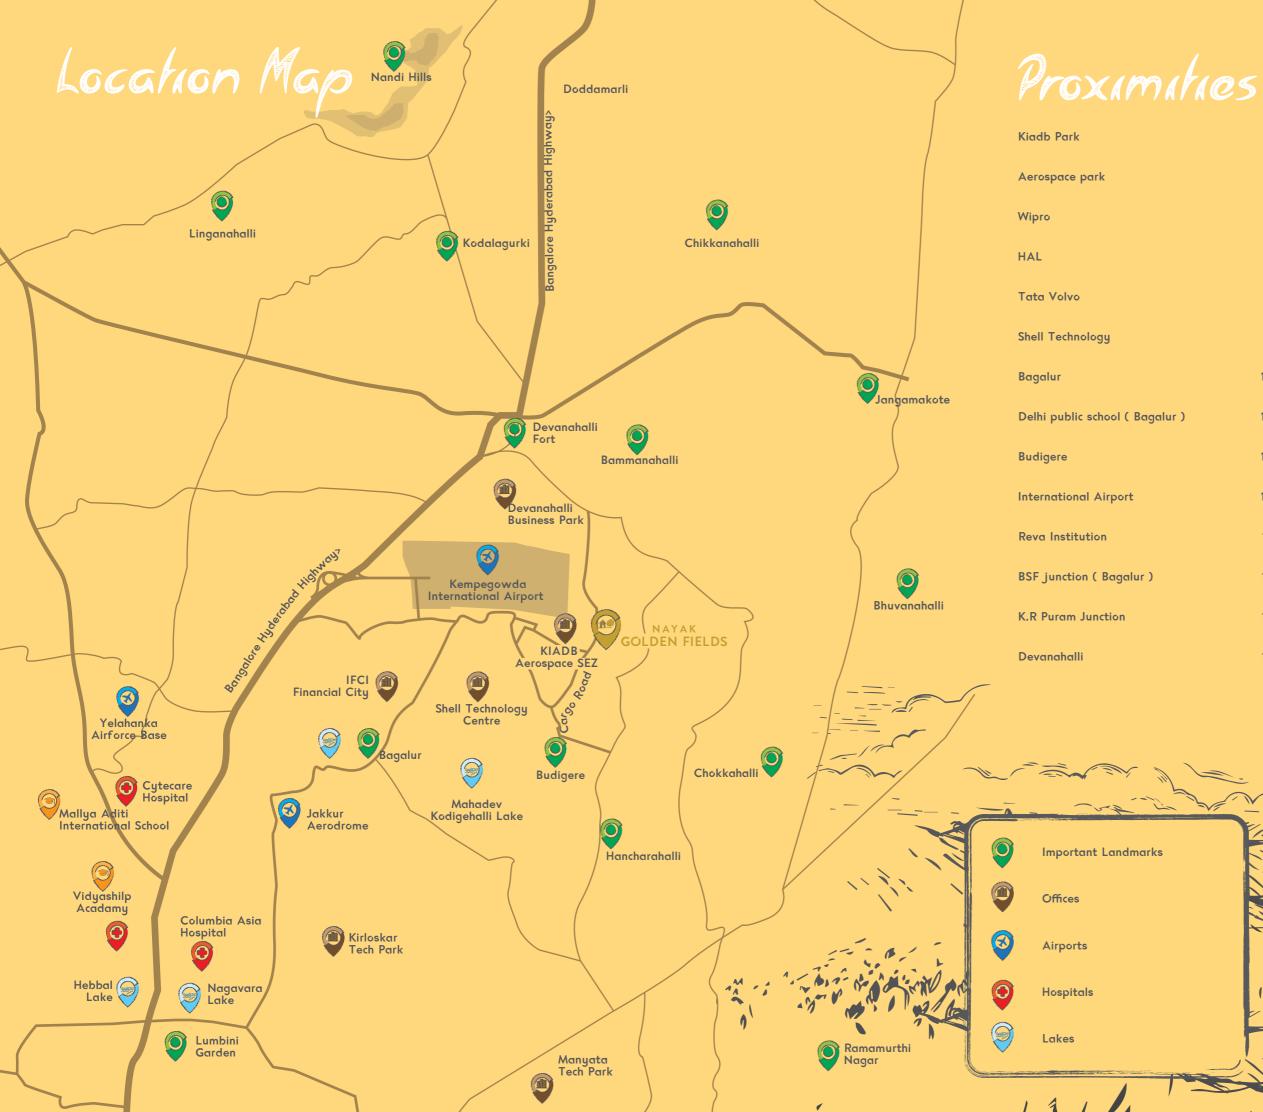

### Advantages of Devanahalli Close to the Kempegowda Airport

The sprawling Kempegowda airport is located close by, and considering it's the country's second busiest airport, the location of Devanahalli would definitely have garnered a beaming reputation.

#### Connectivity

Being in North Bengaluru, there are a lot of inroads into the area from any location in Bangalore. The NH7 with its six-lane highway gives you the ease of access to and fro; plus, the Namma Metro is coming here pretty soon.

- 2 minutes
- 5 Minutes
- 5 minutes
- 5 minutes
- 7 minutes
- 7 minutes
- 10 minutes
- 10 minutes
- 10 minutes
- 10 minutes
- 12 minutes
- 15 minutes
- 15 minutes
- 15 minutes

1

- North

- A ago as

502, Ground Floor, 8th Main, 10th Class, Sadashivanagar, Bengaluru, Karnataka 560080