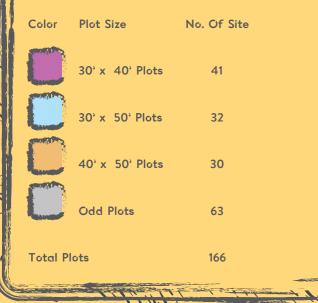

Location ParkTotal Area **Total Plots Plot Sizes** 

## (verview

: Devanahalli, near KIADB Aerospace : 25 ACRES - to be developed in 3 PHASES : 400 plots : 30 x 40, 30 x 50, 50 x 80, 40 x 60